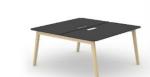

## **Meeting tables**

Ash wood veneer insert is not only an eye-catching element, but also a convenient electrical and cable management solution for the meeting area.

One or two grommets for wire management and metal cable trays