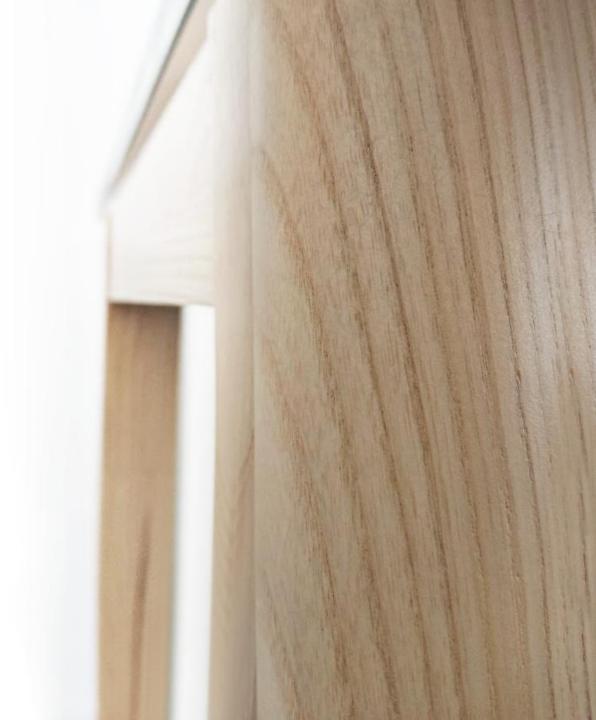

Solid ash wood legs make every desk **unique** 

Tree's texture and wide growth rings create a distinctive pattern.

Stained and lacquered wood reveals the pattern even more.

Natural wood tends to change colour over time.