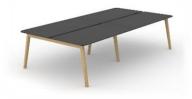

## **Meeting tables**

Ash wood veneer insert is not only an eye-catching element, but also a convenient electrical and cable management solution for the meeting area.

One or two grommets for wire management and metal cable trays