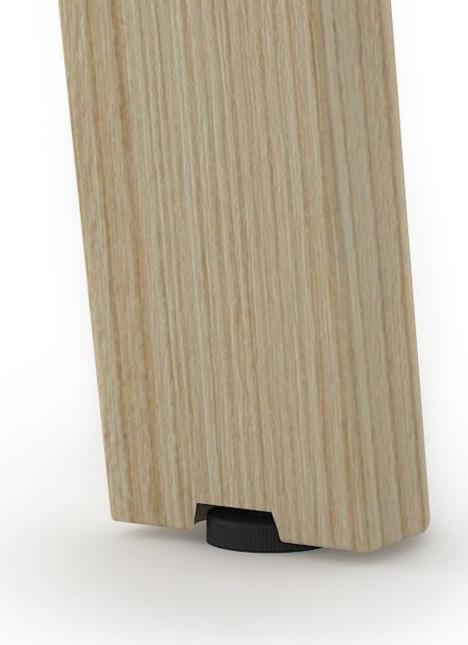

### Adjustable legs height

All tables have plastic adjustable gliders you won't even notice. It enables you to adjust the height in the range of 10 mm. Useful especially on uneven surfaces.