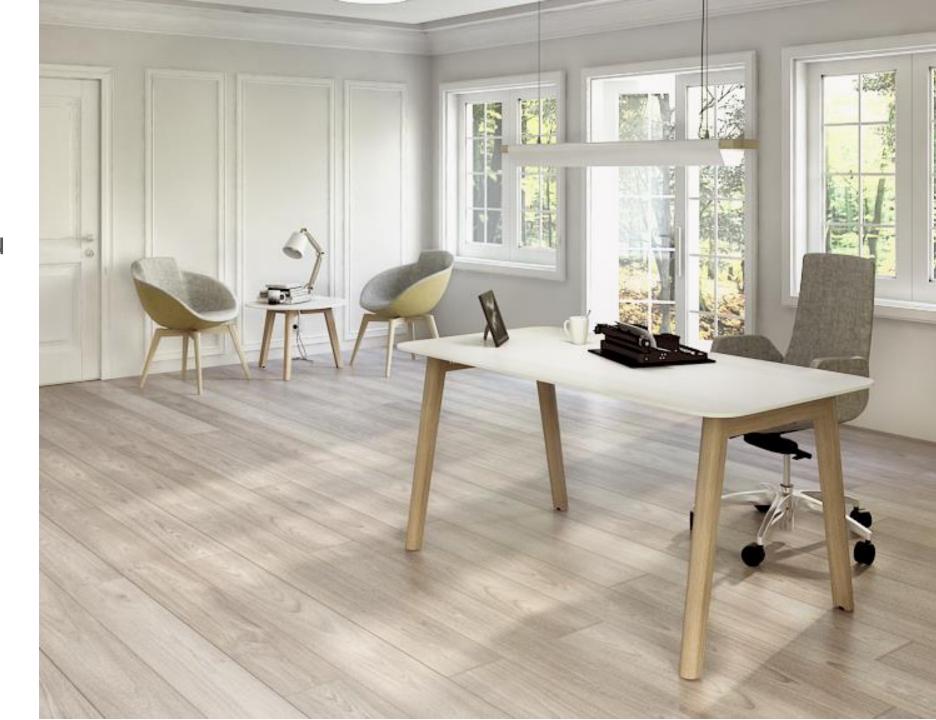

# Single desks

### Range

Plain

Desktop with cutout for grommet Desktop with cut-out (scallop) for wire management

Melamine

1200 / 1400 / 1600x700 mm 1200 / 1400 / 1600 / 1800x800 mm H=740 mm

HPL/HPL Fenix

1400 / 1600x700 mm 1400 / 1600 / 1800x800 mm H=740 mm