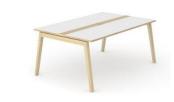

## **Meeting tables**

Ash wood veneer insert is not only an eye-catching element, but also a convenient electrical and cable management solution for the meeting area.

One or two grommets for wire management and metal cable trays