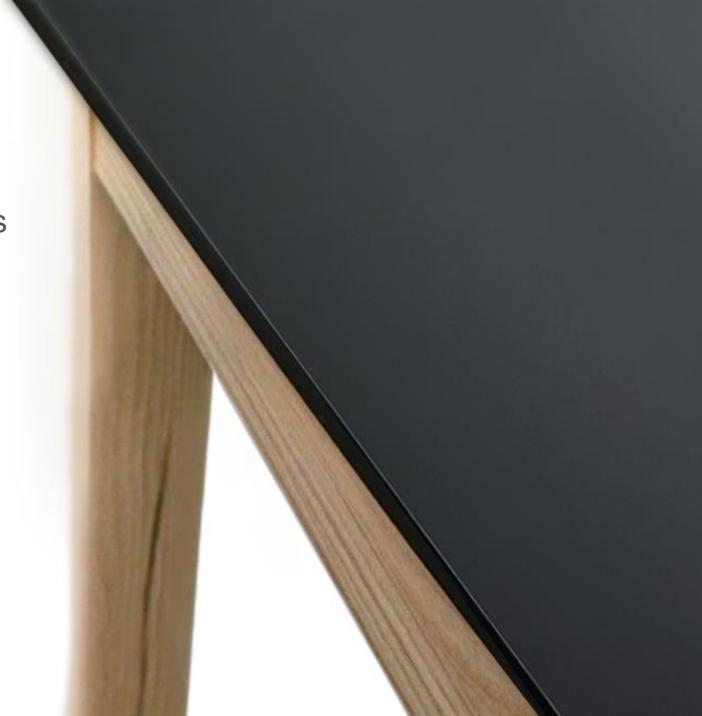

Solid ash wood legs make every desk **unique** 

Tree's texture and wide growth rings create a distinctive pattern.

Stained and lacquered wood reveals the pattern even more.

Natural wood tends to change colour over time.

Solid wood legs:

#### PerfectSense Matt laminate

High-quality finish stands out with its unusual look and surface feel.

#### Advantages:

- super-matt surface;
- resistant and dense;
- anti-fingerprint property;
- minimal cleaning effort.