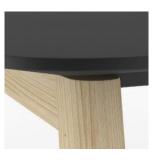

Solid ash wood legs make every desk **unique** 

Tree's texture and wide growth rings create a distinctive pattern.

Stained and lacquered wood reveals the pattern even more.

Natural wood tends to change colour over time.

### Various desktop types and textures for subtle combinations

Melamine with ABS edging:

M1

Ν

H70B01

H70B02

H16B01\*

H17B03\*

Solid wood legs: