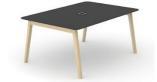

## **Meeting tables**

Ash wood veneer insert is not only an eye-catching element, but also a convenient electrical and cable management solution for the meeting area.

One or two grommets for wire management and metal cable trays