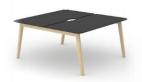

## **Meeting tables**

Ash wood veneer insert is not only an eye-catching element, but also a convenient electrical and cable management solution for the meeting area.

One or two grommets for wire management and metal cable trays