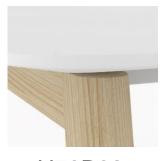

Solid ash wood legs make every desk **unique** 

Tree's texture and wide growth rings create a distinctive pattern.

Stained and lacquered wood reveals the pattern even more.

Natural wood tends to change colour over time.

### Adjustable legs height

All tables have plastic adjustable gliders you won't even notice. It enables you to adjust the height in the range of 10 mm. Useful especially on uneven surfaces.

Solid wood legs: