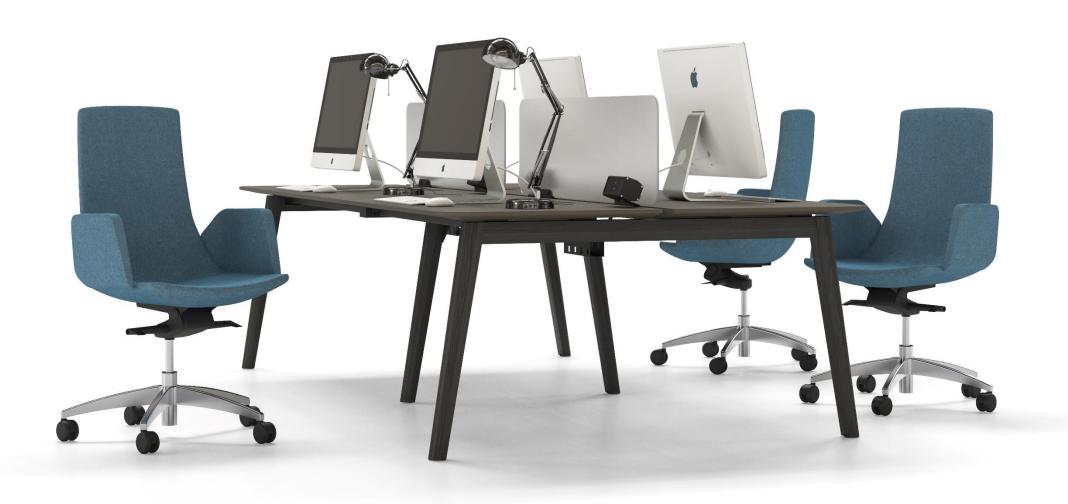

## **Meeting tables**

Ash wood veneer insert is not only an eye-catching element, but also a convenient electrical and cable management solution for the meeting area.

One or two grommets for wire management and metal cable trays

<sup>\*</sup>Meet the EU / UK / FR / US standards.

Range

Plain

With power sockets and cable tray

With wood insert and grommets

With wood insert and power sockets

Melamine

HPL/HPL Fenix

1200 / 1600 / 1800 / 2400 / 2800x1200 mm

1400 / 1600x1400 mm

2400x1000 mm\*

H=740 mm

\*plain desktop, desktop with power sockets and cable tray

High and coffee tables