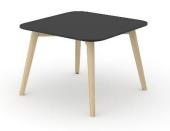

## **Categories**

Single desks

Bench desks

Meeting tables

High tables

Coffee tables

# Single desks

### Range

Plain

Desktop with cutout for grommet Desktop with cut-out (scallop) for wire management

Melamine

1200 / 1400 / 1600x700 mm 1200 / 1400 / 1600 / 1800x800 mm H=740 mm

HPL/HPL Fenix

1400 / 1600x700 mm 1400 / 1600 / 1800x800 mm H=740 mm