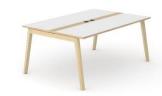

## **Meeting tables**

Ash wood veneer insert is not only an eye-catching element, but also a convenient electrical and cable management solution for the meeting area.

One or two grommets for wire management and metal cable trays