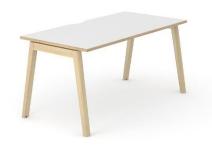

# Single desks

### Range

Plain

Desktop with cutout for grommet Desktop with cut-out (scallop) for wire management

Melamine

1200 / 1400 / 1600x700 mm 1200 / 1400 / 1600 / 1800x800 mm H=740 mm

HPL/HPL Fenix

1400 / 1600x700 mm 1400 / 1600 / 1800x800 mm H=740 mm