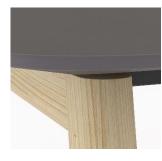

Solid ash wood legs make every desk **unique** 

Tree's texture and wide growth rings create a distinctive pattern.

Stained and lacquered wood reveals the pattern even more.

Natural wood tends to change colour over time.

### Various desktop types and textures for subtle combinations

Melamine with ABS edging:

M1

Ν

H70B01

H70B02

H16B01\*

H17B03\*

Solid wood legs: