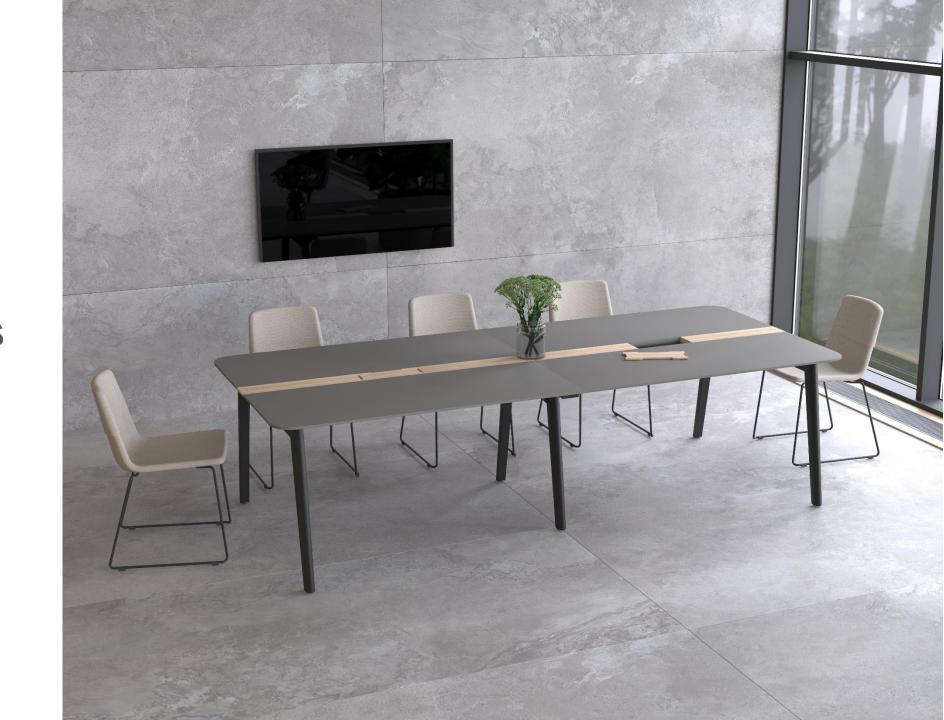

## **Meeting tables**

Ash wood veneer insert is not only an eye-catching element, but also a convenient electrical and cable management solution for the meeting area.

One or two grommets for wire management and metal cable trays

<sup>\*</sup>Meet the EU / UK / FR / US standards.

Range

Plain

With power sockets and cable tray

With wood insert and grommets

With wood insert and power sockets

Melamine

HPL/HPL Fenix