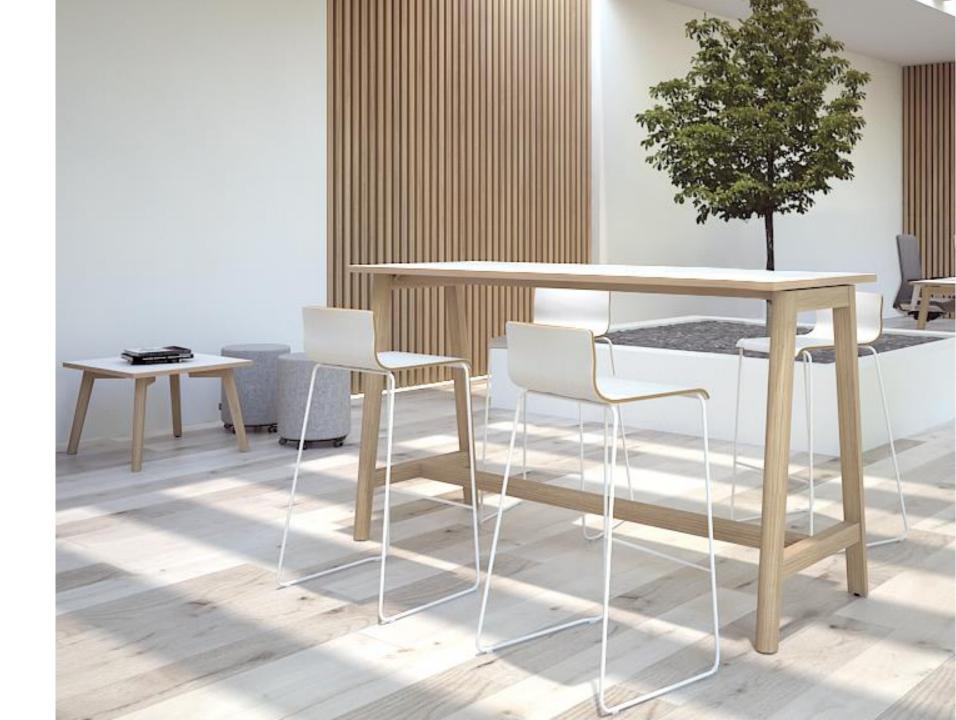

## **Meeting tables**

Ash wood veneer insert is not only an eye-catching element, but also a convenient electrical and cable management solution for the meeting area.

One or two grommets for wire management and metal cable trays

<sup>\*</sup>Meet the EU / UK / FR / US standards.

Range

Plain

With power sockets and cable tray

With wood insert and grommets

With wood insert and power sockets

Melamine

HPL/HPL Fenix

1200 / 1600 / 1800 / 2400 / 2800x1200 mm

1400 / 1600x1400 mm

2400x1000 mm\*

H=740 mm

\*plain desktop, desktop with power sockets and cable tray

High and coffee tables