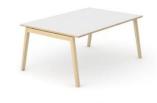

## **Meeting tables**

Ash wood veneer insert is not only an eye-catching element, but also a convenient electrical and cable management solution for the meeting area.

One or two grommets for wire management and metal cable trays