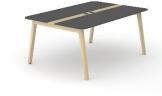

## **Meeting tables**

Ash wood veneer insert is not only an eye-catching element, but also a convenient electrical and cable management solution for the meeting area.

One or two grommets for wire management and metal cable trays