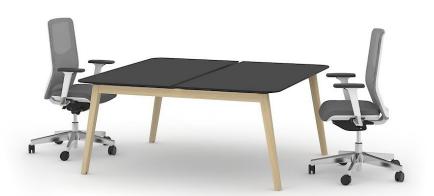

## **Meeting tables**

Ash wood veneer insert is not only an eye-catching element, but also a convenient electrical and cable management solution for the meeting area.

One or two grommets for wire management and metal cable trays