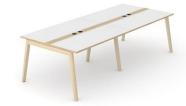

## **Meeting tables**

Ash wood veneer insert is not only an eye-catching element, but also a convenient electrical and cable management solution for the meeting area.

One or two grommets for wire management and metal cable trays

<sup>\*</sup>Meet the EU / UK / FR / US standards.

Range

Plain

With power sockets and cable tray

With wood insert and grommets

With wood insert and power sockets

Melamine

HPL/HPL Fenix

1200 / 1600 / 1800 / 2400 / 2800x1200 mm

1400 / 1600x1400 mm

2400x1000 mm\*

H=740 mm

\*plain desktop, desktop with power sockets and cable tray

High and coffee tables