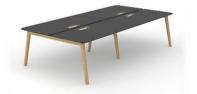

## **Meeting tables**

Ash wood veneer insert is not only an eye-catching element, but also a convenient electrical and cable management solution for the meeting area.

One or two grommets for wire management and metal cable trays