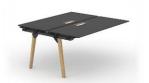

# Single desks

### Range

Plain

Desktop with cutout for grommet Desktop with cut-out (scallop) for wire management

Melamine

1200 / 1400 / 1600x700 mm 1200 / 1400 / 1600 / 1800x800 mm H=740 mm

HPL/HPL Fenix

1400 / 1600x700 mm 1400 / 1600 / 1800x800 mm H=740 mm