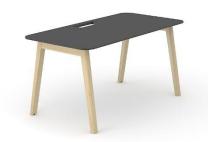

# Single desks

### Range

Plain

Desktop with cutout for grommet Desktop with cut-out (scallop) for wire management

Melamine

1200 / 1400 / 1600x700 mm 1200 / 1400 / 1600 / 1800x800 mm H=740 mm

HPL/HPL Fenix

1400 / 1600x700 mm 1400 / 1600 / 1800x800 mm H=740 mm