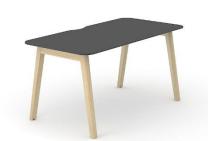

# Single desks

### Range

Plain

Desktop with cutout for grommet Desktop with cut-out (scallop) for wire management

Melamine

1200 / 1400 / 1600x700 mm 1200 / 1400 / 1600 / 1800x800 mm H=740 mm

HPL/HPL Fenix

1400 / 1600x700 mm 1400 / 1600 / 1800x800 mm H=740 mm