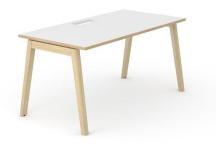

# Single desks

### Range

Plain

Desktop with cutout for grommet Desktop with cut-out (scallop) for wire management

Melamine

1200 / 1400 / 1600x700 mm 1200 / 1400 / 1600 / 1800x800 mm H=740 mm

HPL/HPL Fenix

1400 / 1600x700 mm 1400 / 1600 / 1800x800 mm H=740 mm