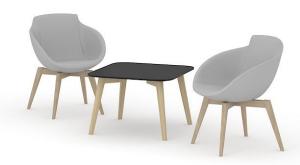

### Range

High tables

Coffee tables (square)

Melamine

HPL/HPL Fenix

1200 / 1400 / 1600 / 1800x700 mm H=900/1050 mm

700x700 mm H=480 mm