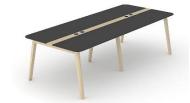

## **Meeting tables**

Ash wood veneer insert is not only an eye-catching element, but also a convenient electrical and cable management solution for the meeting area.

One or two grommets for wire management and metal cable trays