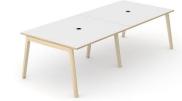

## **Meeting tables**

Ash wood veneer insert is not only an eye-catching element, but also a convenient electrical and cable management solution for the meeting area.

One or two grommets for wire management and metal cable trays

<sup>\*</sup>Meet the EU / UK / FR / US standards.

Range

Plain

With power sockets and cable tray

With wood insert and grommets

With wood insert and power sockets

Melamine

HPL/HPL Fenix

1200 / 1600 / 1800 / 2400 / 2800x1200 mm

1400 / 1600x1400 mm

2400x1000 mm\*

H=740 mm

\*plain desktop, desktop with power sockets and cable tray

High and coffee tables