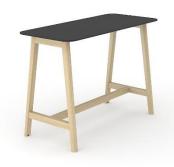

## **Categories**

Single desks

Bench desks

Meeting tables

High tables

Coffee tables

1200 / 1600 / 1800 / 2400 / 2800x1200 mm

1400 / 1600x1400 mm

2400x1000 mm\*

H=740 mm

\*plain desktop, desktop with power sockets and cable tray

High and coffee tables