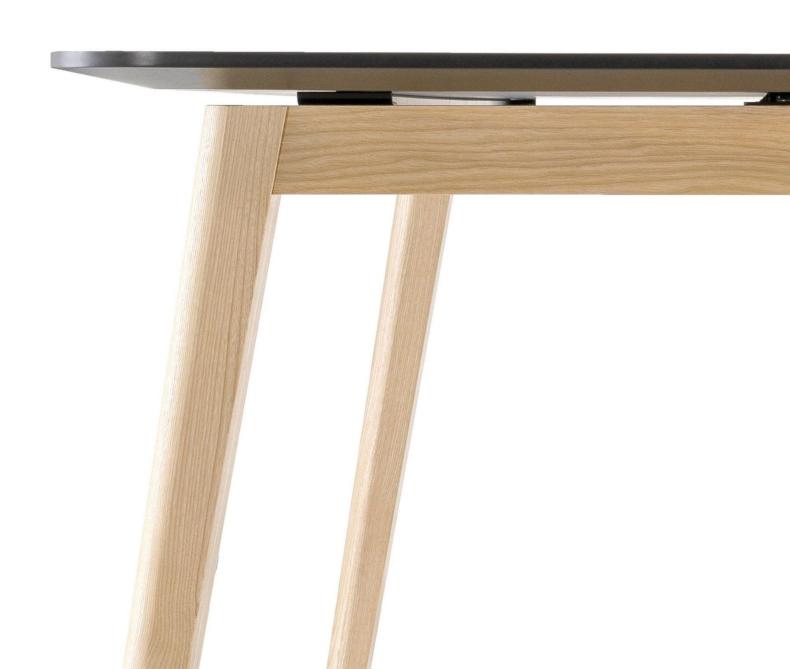

Solid ash wood legs make every desk **unique** 

Tree's texture and wide growth rings create a distinctive pattern.

Stained and lacquered wood reveals the pattern even more.

Natural wood tends to change colour over time.

### Adjustable legs height

All tables have plastic adjustable gliders you won't even notice. It enables you to adjust the height in the range of 10 mm. Useful especially on uneven surfaces.