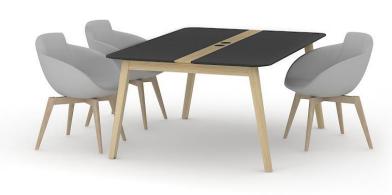

## **Meeting tables**

Ash wood veneer insert is not only an eye-catching element, but also a convenient electrical and cable management solution for the meeting area.

One or two grommets for wire management and metal cable trays