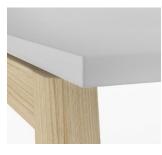

Solid ash wood legs make every desk **unique** 

Tree's texture and wide growth rings create a distinctive pattern.

Stained and lacquered wood reveals the pattern even more.

Natural wood tends to change colour over time.

Solid wood legs: