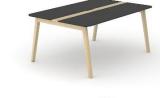

## **Meeting tables**

Ash wood veneer insert is not only an eye-catching element, but also a convenient electrical and cable management solution for the meeting area.

One or two grommets for wire management and metal cable trays