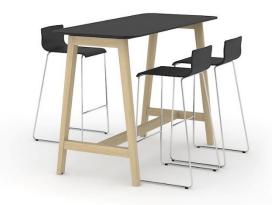

### Range

High tables

Coffee tables (square)

Melamine

HPL/HPL Fenix

1200 / 1400 / 1600 / 1800x700 mm H=900/1050 mm

700x700 mm H=480 mm