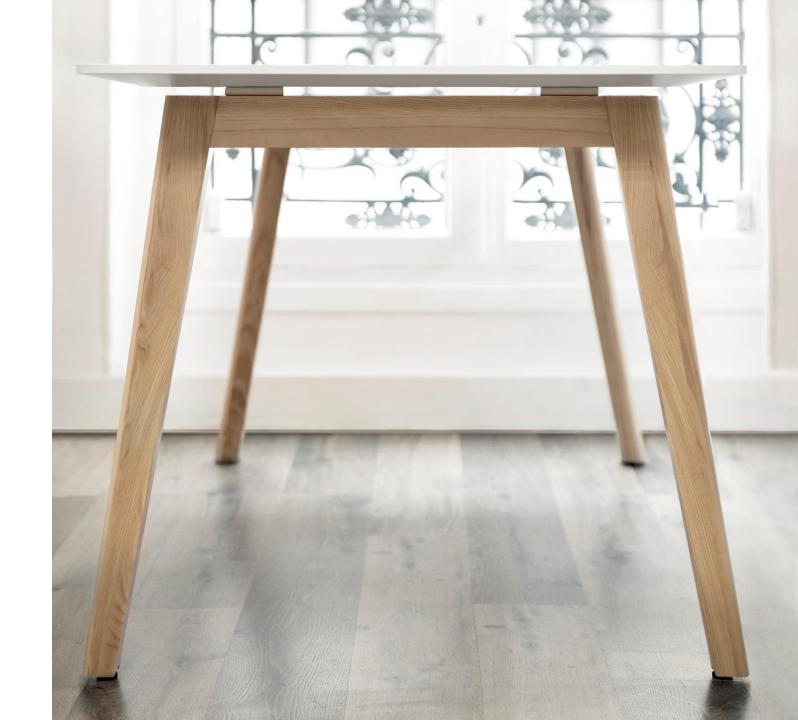

Solid ash wood legs make every desk **unique** 

Tree's texture and wide growth rings create a distinctive pattern.

Stained and lacquered wood reveals the pattern even more.

Natural wood tends to change colour over time.

### Adjustable legs height

All tables have plastic adjustable gliders you won't even notice. It enables you to adjust the height in the range of 10 mm. Useful especially on uneven surfaces.