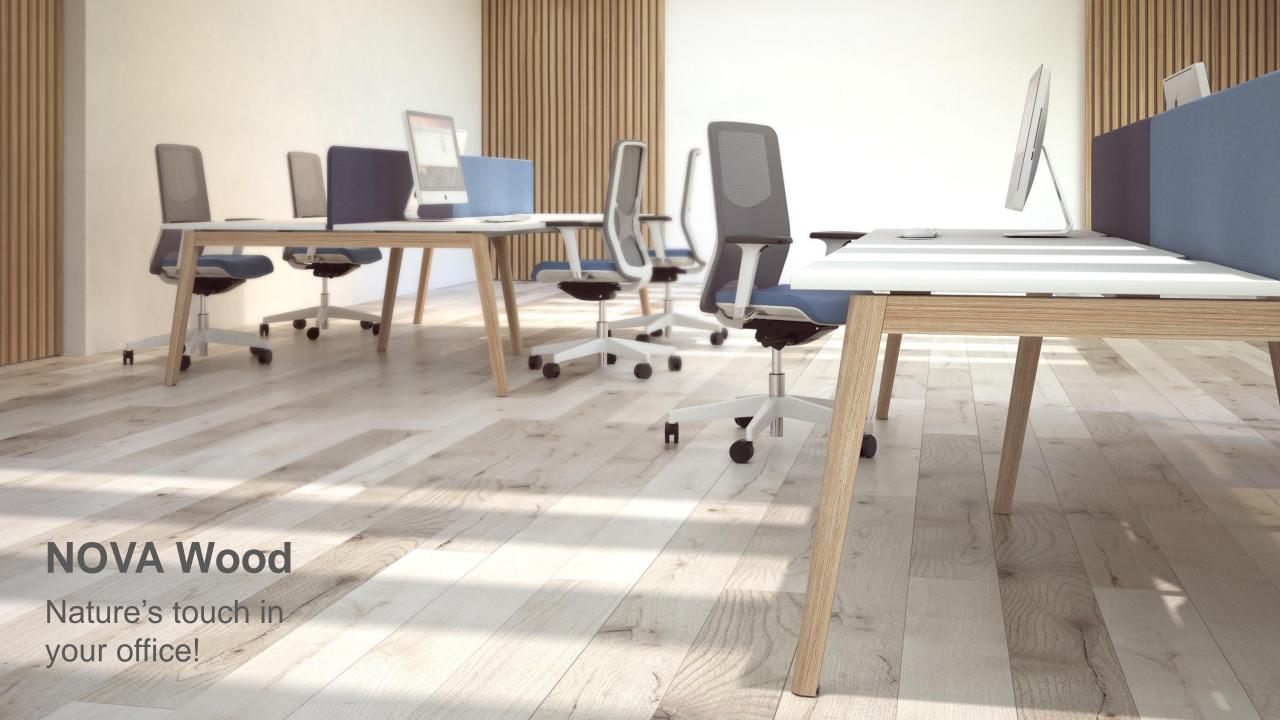

# NOVA Wood

DESKING SYSTEM

Desking system that gives your office a delicate sense of luxury and brings you closer to nature and home atmosphere!

### **NOVA Wood**

is suitable for arranging offices based on the open space concept including different zones for individual work, teamwork, meetings and leisure activities.

NOVA Wood meeting table is a winner of the Red Dot Award: Product Design.

Solid ash wood legs make every desk **unique** 

Tree's texture and wide growth rings create a distinctive pattern.

Stained and lacquered wood reveals the pattern even more.

Natural wood tends to change colour over time.

### Adjustable legs height

All tables have plastic adjustable gliders you won't even notice. It enables you to adjust the height in the range of 10 mm. Useful especially on uneven surfaces.