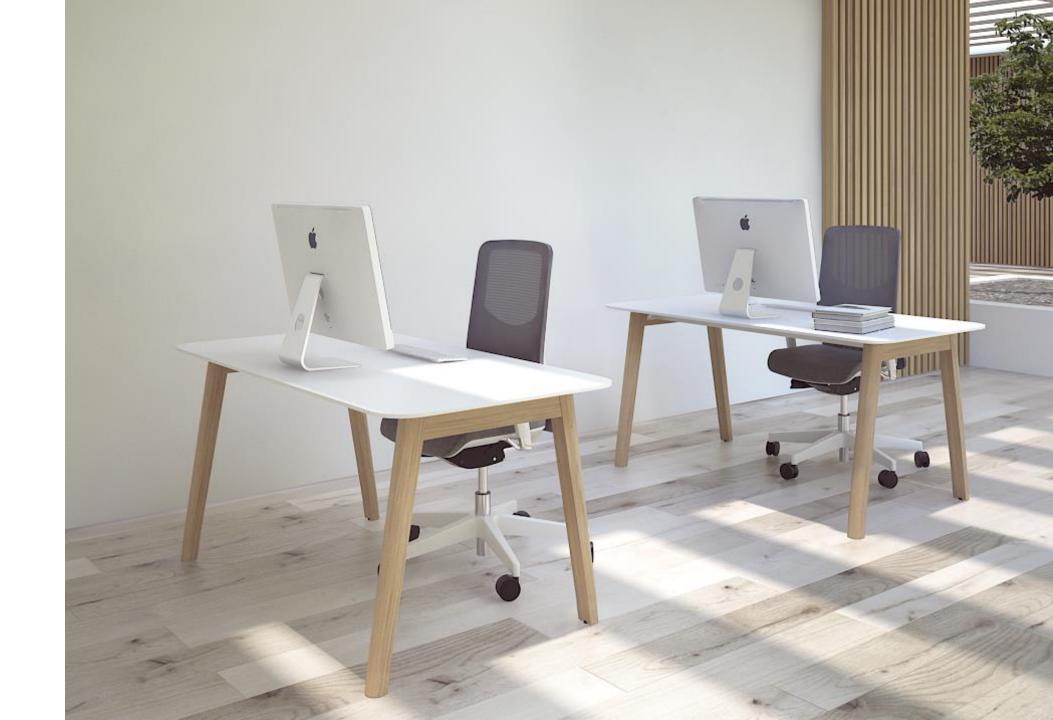

# NOVA Wood

DESKING SYSTEM

Desking system that gives your office a delicate sense of luxury and brings you closer to nature and home atmosphere!

### **NOVA Wood**

is suitable for arranging offices based on the open space concept including different zones for individual work, teamwork, meetings and leisure activities.

NOVA Wood meeting table is a winner of the Red Dot Award: Product Design.

Solid ash wood legs make every desk **unique** 

Tree's texture and wide growth rings create a distinctive pattern.

Stained and lacquered wood reveals the pattern even more.

Natural wood tends to change colour over time.

### Adjustable legs height

All tables have plastic adjustable gliders you won't even notice. It enables you to adjust the height in the range of 10 mm. Useful especially on uneven surfaces.