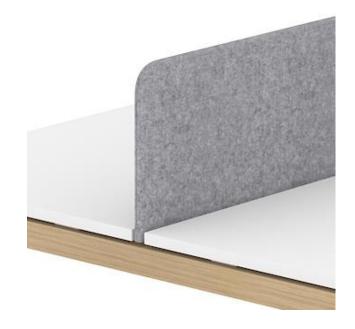

### **Screens**

Plexiglas (Perspex) screens and modesty panels

Fabric screens

Fabric screens with metal frame