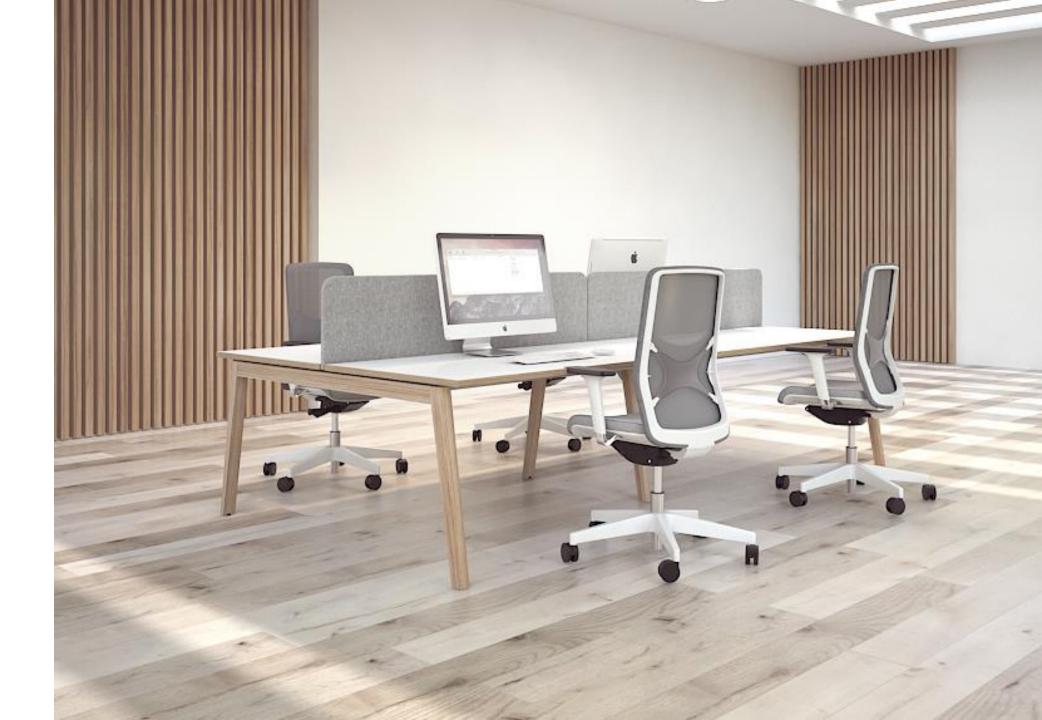

# Bench desks

#### Bench desks

Can be easily adapted to the office dynamics by using supplementary units to increase the number of workplaces.

2-desk bench with melamine desktops

4-desk bench with HPL desktops