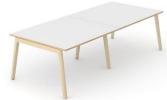

## **Meeting tables**

Ash wood veneer insert is not only an eye-catching element, but also a convenient electrical and cable management solution for the meeting area.

One or two grommets for wire management and metal cable trays

<sup>\*</sup>Meet the EU / UK / FR / US standards.

Range

Plain

With power sockets and cable tray

With wood insert and grommets

With wood insert and power sockets

Melamine

HPL/HPL Fenix

1200 / 1600 / 1800 / 2400 / 2800x1200 mm

1400 / 1600x1400 mm

2400x1000 mm\*

H=740 mm

\*plain desktop, desktop with power sockets and cable tray

High and coffee tables