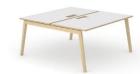

## **Meeting tables**

Ash wood veneer insert is not only an eye-catching element, but also a convenient electrical and cable management solution for the meeting area.

One or two grommets for wire management and metal cable trays