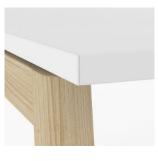

Solid ash wood legs make every desk **unique** 

Tree's texture and wide growth rings create a distinctive pattern.

Stained and lacquered wood reveals the pattern even more.

Natural wood tends to change colour over time.

Solid wood legs: