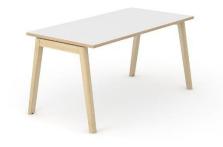

# Single desks

### Range

Plain

Desktop with cutout for grommet Desktop with cut-out (scallop) for wire management

Melamine

1200 / 1400 / 1600x700 mm 1200 / 1400 / 1600 / 1800x800 mm H=740 mm

HPL/HPL Fenix

1400 / 1600x700 mm 1400 / 1600 / 1800x800 mm H=740 mm