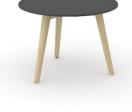

## **Categories**

Single desks

Bench desks

Meeting tables

High tables

Coffee tables

### Range

High tables

Coffee tables (square)

Melamine

HPL/HPL Fenix

1200 / 1400 / 1600 / 1800x700 mm H=900/1050 mm

700x700 mm H=480 mm