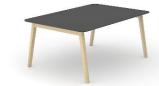

## **Meeting tables**

Ash wood veneer insert is not only an eye-catching element, but also a convenient electrical and cable management solution for the meeting area.

One or two grommets for wire management and metal cable trays