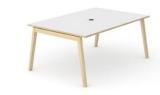

## **Meeting tables**

Ash wood veneer insert is not only an eye-catching element, but also a convenient electrical and cable management solution for the meeting area.

One or two grommets for wire management and metal cable trays