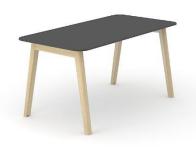

# Single desks

### Range

Plain

Desktop with cutout for grommet Desktop with cut-out (scallop) for wire management

Melamine

1200 / 1400 / 1600x700 mm 1200 / 1400 / 1600 / 1800x800 mm H=740 mm

HPL/HPL Fenix

1400 / 1600x700 mm 1400 / 1600 / 1800x800 mm H=740 mm