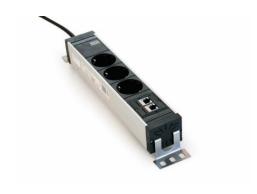

### **Accessories**

Power socket blocks

Cable clips

Metal grommet

Cable ducts

Cable trays

Vertical cable tray (suitable only for central wood leg)