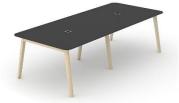

## **Meeting tables**

Ash wood veneer insert is not only an eye-catching element, but also a convenient electrical and cable management solution for the meeting area.

One or two grommets for wire management and metal cable trays

<sup>\*</sup>Meet the EU / UK / FR / US standards.

Range

Plain

With power sockets and cable tray

With wood insert and grommets

With wood insert and power sockets

Melamine

HPL/HPL Fenix