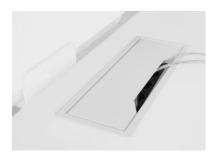

## **Meeting tables**

Ash wood veneer insert is not only an eye-catching element, but also a convenient electrical and cable management solution for the meeting area.

One or two grommets for wire management and metal cable trays

<sup>\*</sup>Meet the EU / UK / FR / US standards.

Range

Plain

With power sockets and cable tray

With wood insert and grommets

With wood insert and power sockets

Melamine

HPL/HPL Fenix