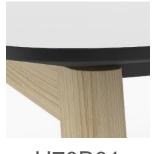

Solid ash wood legs make every desk **unique** 

Tree's texture and wide growth rings create a distinctive pattern.

Stained and lacquered wood reveals the pattern even more.

Natural wood tends to change colour over time.

### Various desktop types and textures for subtle combinations

Melamine with ABS edging:

M1

Ν

H70B01

H70B02

H16B01\*

H17B03\*

Solid wood legs: