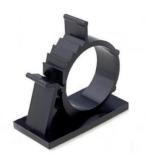

### **Accessories**

Power socket blocks

Cable clips

Metal grommet

Cable ducts

Cable trays

Vertical cable tray (suitable only for central wood leg)