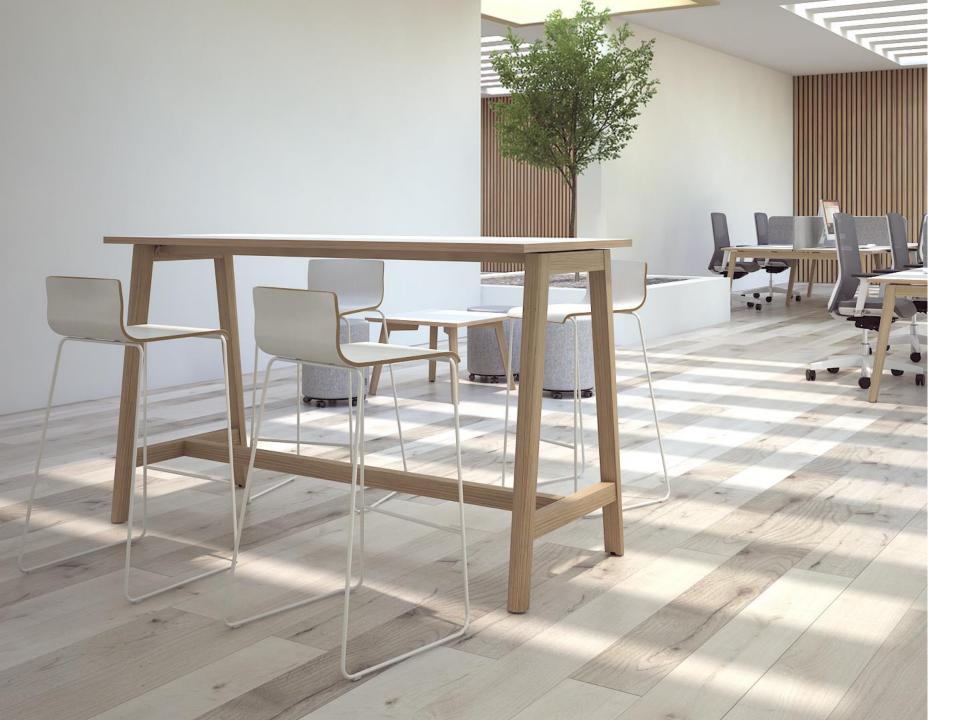

1200 / 1600 / 1800 / 2400 / 2800x1200 mm

1400 / 1600x1400 mm

2400x1000 mm\*

H=740 mm

\*plain desktop, desktop with power sockets and cable tray

High and coffee tables

### Range

High tables

Coffee tables (square)

Melamine

HPL/HPL Fenix

1200 / 1400 / 1600 / 1800x700 mm H=900/1050 mm

700x700 mm H=480 mm