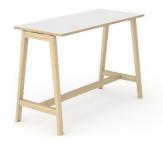

## **Meeting tables**

Ash wood veneer insert is not only an eye-catching element, but also a convenient electrical and cable management solution for the meeting area.

One or two grommets for wire management and metal cable trays

<sup>\*</sup>Meet the EU / UK / FR / US standards.

Range

Plain

With power sockets and cable tray

With wood insert and grommets

With wood insert and power sockets

Melamine

HPL/HPL Fenix

1200 / 1600 / 1800 / 2400 / 2800x1200 mm

1400 / 1600x1400 mm

2400x1000 mm\*

H=740 mm

\*plain desktop, desktop with power sockets and cable tray

High and coffee tables