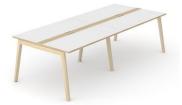

## **Meeting tables**

Ash wood veneer insert is not only an eye-catching element, but also a convenient electrical and cable management solution for the meeting area.

One or two grommets for wire management and metal cable trays

<sup>\*</sup>Meet the EU / UK / FR / US standards.

Range

Plain

With power sockets and cable tray

With wood insert and grommets

With wood insert and power sockets

Melamine

HPL/HPL Fenix

1200 / 1600 / 1800 / 2400 / 2800x1200 mm

1400 / 1600x1400 mm

2400x1000 mm\*

H=740 mm

\*plain desktop, desktop with power sockets and cable tray

High and coffee tables