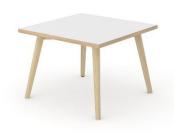

## **Categories**

Single desks

Bench desks

Meeting tables

High tables

Coffee tables

### Range

High tables

Coffee tables (square)

Melamine

HPL/HPL Fenix

1200 / 1400 / 1600 / 1800x700 mm H=900/1050 mm

700x700 mm H=480 mm