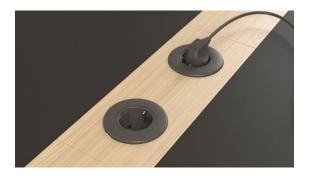

## **Meeting tables**

Ash wood veneer insert is not only an eye-catching element, but also a convenient electrical and cable management solution for the meeting area.

One or two grommets for wire management and metal cable trays

<sup>\*</sup>Meet the EU / UK / FR / US standards.

Range

Plain

With power sockets and cable tray

With wood insert and grommets

With wood insert and power sockets

Melamine

HPL/HPL Fenix

### **Accessories**

Power socket blocks

Cable clips

Metal grommet

Cable ducts

Cable trays

Vertical cable tray (suitable only for central wood leg)