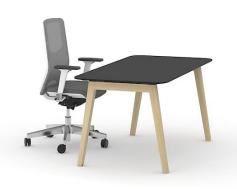

# NOVA Wood

DESKING SYSTEM

Desking system that gives your office a delicate sense of luxury and brings you closer to nature and home atmosphere!

### **NOVA Wood**

is suitable for arranging offices based on the open space concept including different zones for individual work, teamwork, meetings and leisure activities.

NOVA Wood meeting table is a winner of the Red Dot Award: Product Design.

## **NOVA Wood**

Nature's touch!