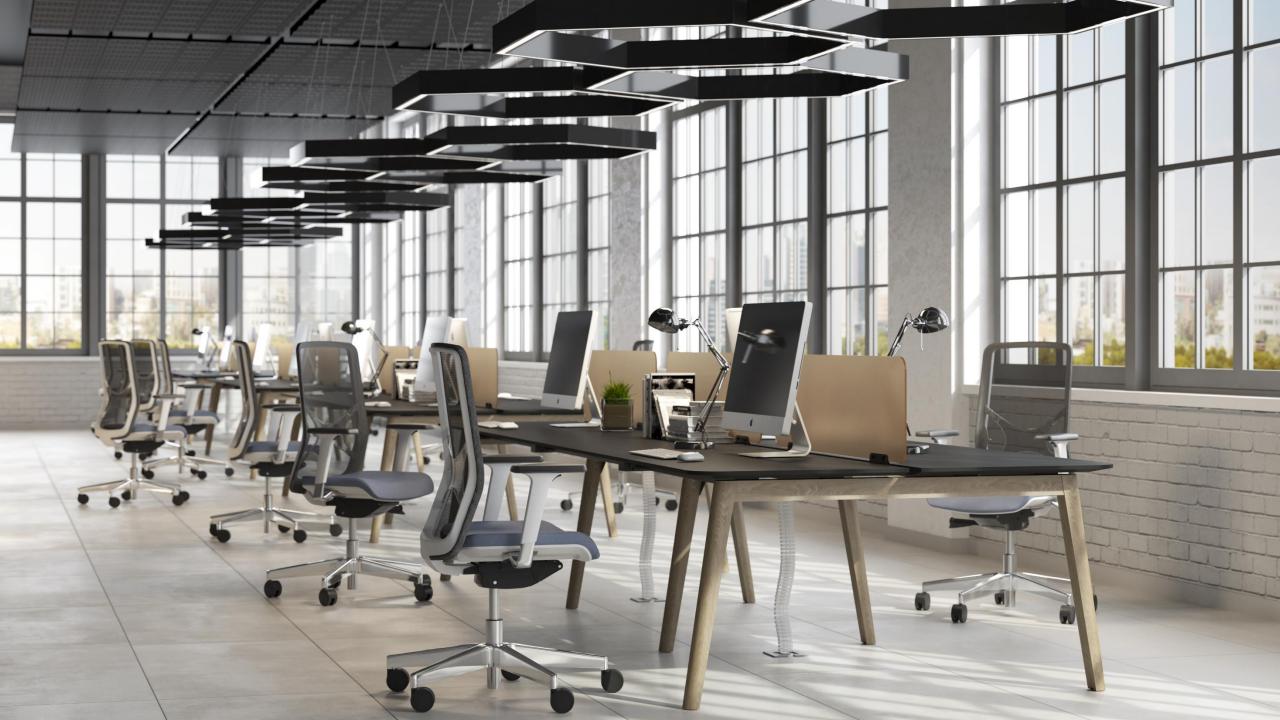

### **NOVA Wood**

is suitable for arranging offices based on the open space concept including different zones for individual work, teamwork, meetings and leisure activities.

NOVA Wood meeting table is a winner of the Red Dot Award: Product Design.

Solid ash wood legs make every desk **unique** 

Tree's texture and wide growth rings create a distinctive pattern.

Stained and lacquered wood reveals the pattern even more.

Natural wood tends to change colour over time.

### Adjustable legs height

All tables have plastic adjustable gliders you won't even notice. It enables you to adjust the height in the range of 10 mm. Useful especially on uneven surfaces.

## **Categories**

Single desks

Bench desks

Meeting tables

High tables

Coffee tables

# Single desks

#### Bench desks

Can be easily adapted to the office dynamics by using supplementary units to increase the number of workplaces.

2-desk bench with melamine desktops

4-desk bench with HPL desktops