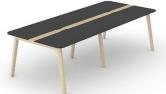

## **Meeting tables**

Ash wood veneer insert is not only an eye-catching element, but also a convenient electrical and cable management solution for the meeting area.

One or two grommets for wire management and metal cable trays