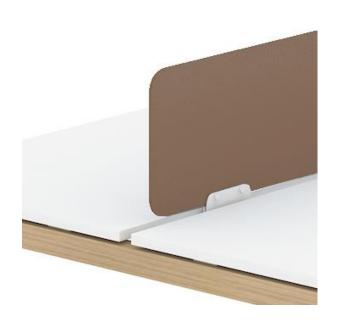

### **Screens**

Plexiglas (Perspex) screens and modesty panels

Fabric screens

Fabric screens with metal frame